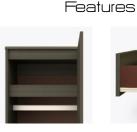

Model: A2WR11R 23.75W 23D 71H

**Durable Finish** Kwalu's proprietary finish doesn't have any of the drawbacks of wood. The finish is moisture impervious, easy to clean and maintenance-free.

Door Hinges 100° self-closing, kitchengrade Blum® Euro Hinges may be attached at provide a smooth motion.

**Clothes Rod** Standard clothing rod ADA height of 48" from the floor.

Drawers Are constructed with both dowel and mechanical fasteners for additional including ADA comstrength. 100lb static and dynamic load Euro Drawer Slides allow for easy opening and closing.