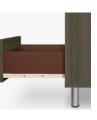

**Clothes Rod** Standard clothing rod ADA height of 48" from the floor.

Drawers Are constructed with both dowel and mechanical fasteners for additional including ADA comstrength. 100lb static and dynamic load Euro Drawer Slides allow for easy opening and closing.