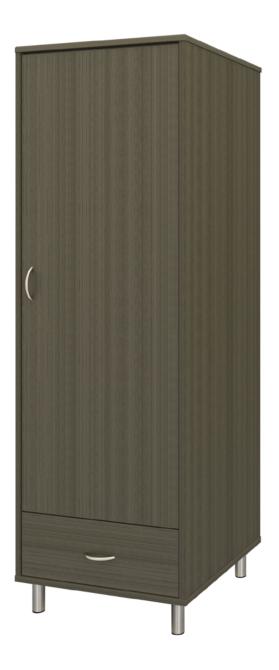

## atlanta II Single Wardrobe 1 Drawer, 1 Door

Taking on a new twist from an old classic, the Atlanta II re-invents itself by adding feet for a wonderful new design with tried and true appeal. Cleaning and maintenance are simple and easy when case goods are elevated. Available with or without contrasting edges as well as custom color combinations.

Model: A2WR11R 23.75W 23D 71H

**Durable Finish** Kwalu's proprietary finish doesn't have any of the drawbacks of wood. The finish is moisture impervious, easy to clean and maintenance-free.

Door Hinges 100° self-closing, kitchengrade Blum® Euro Hinges may be attached at provide a smooth motion.