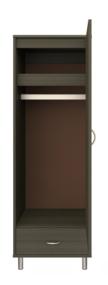

**Clothes Rod** Standard clothing rod ADA height of 48" from the floor.

Drawers Are constructed with both dowel and mechanical fasteners for additional including ADA comstrength. 100lb static and dynamic load Euro Drawer Slides allow for easy opening and closing.